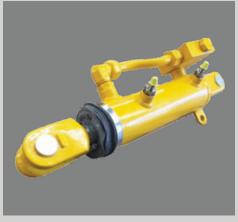

# Our Range

- Styles include Agricultural Welded, NFPA, Mill Spec, Displacement, Trunnion
- 1.5" bore to 20" bore, Up To 7 meter strokes & 700 Bar Pressure
- Over 250 Stocked Mounting styles

#### **Accessories**

- Load Holding / Motion Control Valves a speciality
- Internal LVTD sensors
- Pressure Switches
- Position Switches
- · Special Mounting Bracket