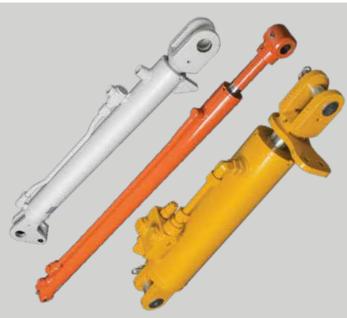

# Our Range

- Styles include Agricultural Welded, NFPA, Mill Spec, Displacement, Trunnion
- 1.5" bore to 20" bore, Up To 7 meter strokes & 700 Bar Pressure
- Over 250 Stocked Mounting styles

#### **Accessories**

- Load Holding / Motion Control Valves a speciality
- Internal LVTD sensors
- Pressure Switches
- Position Switches
- · Special Mounting Bracket