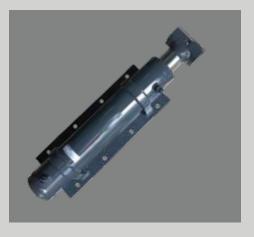

# Our Range

- Styles include Agricultural Welded, NFPA, Mill Spec, Displacement, Trunnion
- 1.5" bore to 20" bore, Up To 7 meter strokes & 700 Bar Pressure
- Over 250 Stocked Mounting styles

#### **Accessories**

- Load Holding / Motion Control Valves a speciality
- Internal LVTD sensors
- Pressure Switches
- Position Switches
- · Special Mounting Bracket