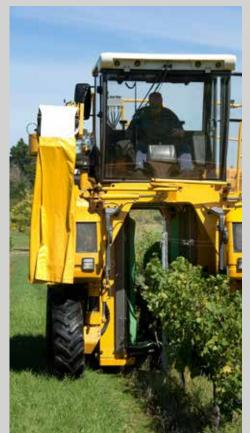

## **Applications**

- Bin Lifter, Clamp & Grab
- Carriage Traverse
- Hydraulic Tyne
- Landing Legs
- Main Press & Eject
- Wheel / Machinery Lift
- Wing Fold
- Load Holding / Motion Control Valves a speciality
- Internal LVTD sensors
- Pressure or Position Switches