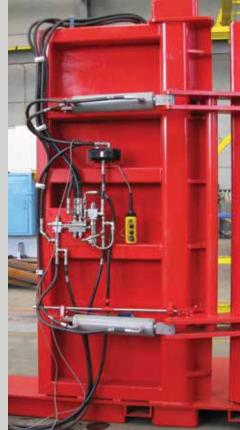

## **Applications**

- Bin Lifter, Clamp & Grab
- Carriage Traverse
- Hydraulic Tyne
- Landing Legs
- Main Press & Eject
- Wheel / Machinery Lift
- Wing Fold
- Load Holding / Motion Control Valves a speciality
- Internal LVTD sensors
- Pressure or Position Switches