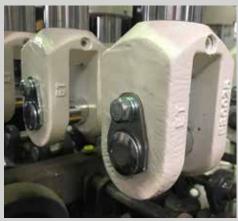

# Our Range

- Styles include Agricultural Welded, NFPA, Mill Spec, Displacement, Trunnion
- 1.5" bore to 20" bore, Up To 7 meter strokes & 700 Bar Pressure
- Over 250 Stocked Mounting styles

#### **Accessories**

- Load Holding / Motion Control Valves a speciality
- Internal LVTD sensors
- Pressure Switches
- Position Switches
- · Special Mounting Bracket