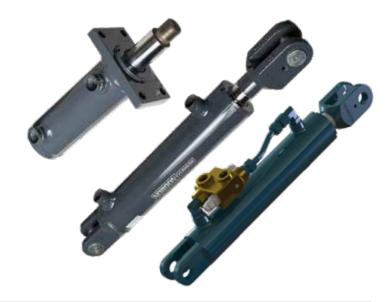

# Our Range

- Styles include Agricultural Welded, NFPA, Mill Spec, Displacement, Trunnion
- 1.5" bore to 20" bore, Up To 7 meter strokes & 700 Bar Pressure
- Over 250 Stocked Mounting styles

#### **Accessories**

- Load Holding / Motion Control Valves a speciality
- Internal LVTD sensors
- Pressure Switches
- Position Switches
- · Special Mounting Bracket