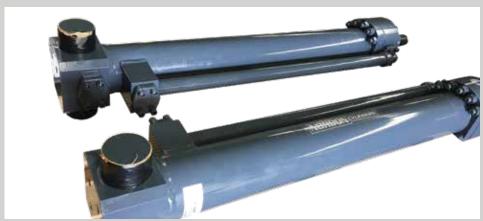

# Our Range

- Styles include Agricultural Welded, NFPA, Mill Spec, Displacement, Trunnion
- 1.5" bore to 20" bore, Up To 7 meter strokes & 700 Bar Pressure
- Over 250 Stocked Mounting styles

#### **Accessories**

- Load Holding / Motion Control Valves a speciality
- Internal LVTD sensors
- Pressure Switches
- Position Switches
- · Special Mounting Bracket